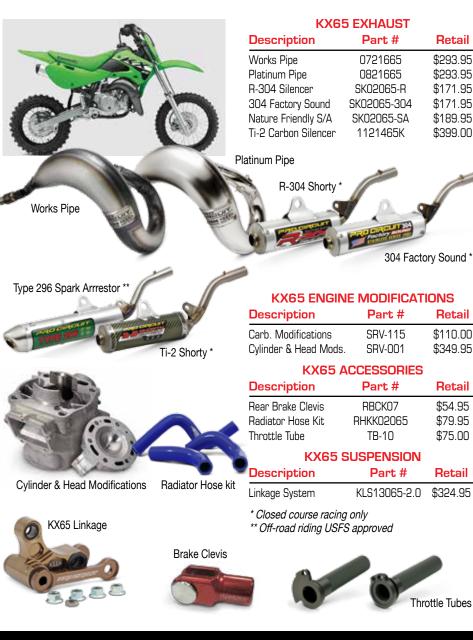

#### () (6-5-5

Retail

\$293.95

\$293.95

\$171.95

\$171.95

\$189.95

\$399.00

Retail \$110.00

\$349.95

Retail

\$54.95

\$79.95

\$75.00

Retail