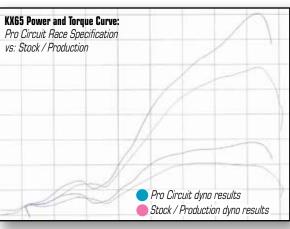

#### () (6-5-5







Retail

\$293.95

\$293.95

\$171.95

\$171.95

\$189.95

\$399.00

Retail \$110.00

\$349.95

Retail

\$54.95

\$79.95

\$75.00

Retail





### 

Pro Circuit's long and close relationship with Kawasaki has resulted with both the Factory, and Team Green riders utilizing Pro Circuit for all of their performance needs. We invite you to check out what we have available for the mini line of Kawasaki motorcycles in this brochure. In addition,

Pro Circuit offers a full line of products for most makes and model motorcycles that can be seen on-line at ProCircuit.com.

### KX85/100

## KX85 / 100



**EIELIT \$** 951.738.8050 | ProCircuit.com

### 



# CONTACT US

**Ryder ELLIS** Kawasaki Team Green



951.738.8050 | ProCircuit.com

FOLLOW US