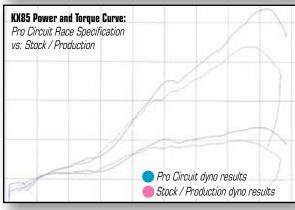

#### () (6-5-5







Retail

\$293.95

\$293.95

\$171.95

\$171.95

\$189.95

\$399.00

Retail \$110.00

\$349.95

Retail

\$54.95

\$79.95

\$75.00

Retail





### 

Pro Circuit's long and close relationship with Kawasaki has resulted with both the Factory, and Team Green riders utilizing Pro Circuit for all of their performance needs. We invite you to check out what we have available for the mini line of Kawasaki motorcycles in this brochure. In addition,

Pro Circuit offers a full line of products for most makes and model motorcycles that can be seen on-line at ProCircuit.com.

### KX85/100

## KX85 / 100



**EIELIT \$** 951.738.8050 | ProCircuit.com

### 



# CONTACT US

**Ryder ELLIS** Kawasaki Team Green



951.738.8050 | ProCircuit.com

FOLLOW US