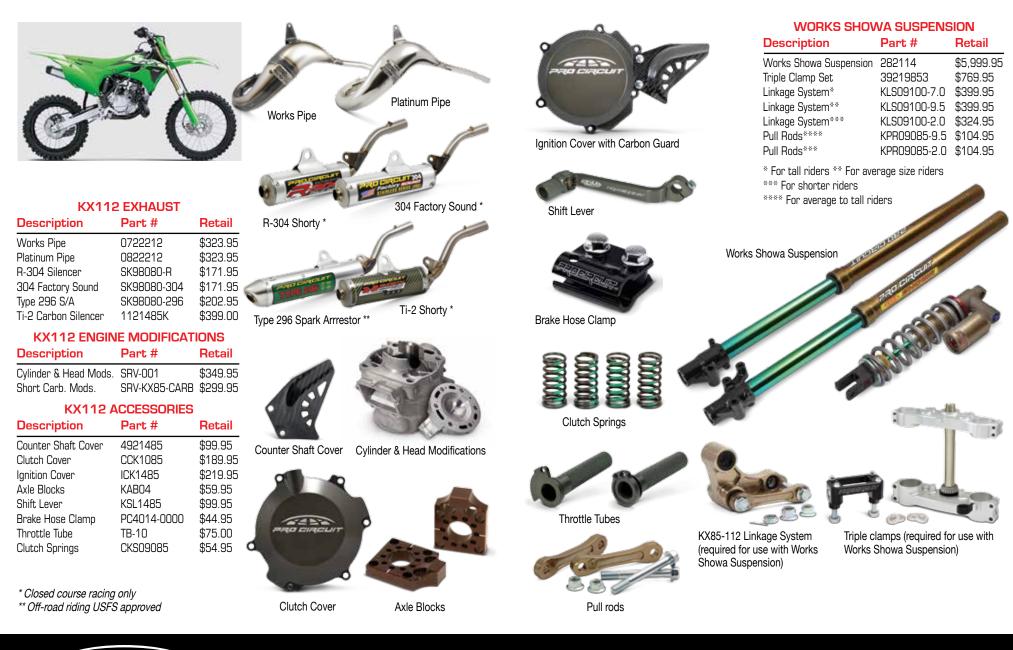

#### () (6-5-5







Retail

\$293.95

\$293.95

\$171.95

\$171.95

\$189.95

\$399.00

Retail \$110.00

\$349.95

Retail

\$54.95

\$79.95

\$75.00

Retail





### 

Pro Circuit's long and close relationship with Kawasaki has resulted with both the Factory, and Team Green riders utilizing Pro Circuit for all of their performance needs. We invite you to check out what we have available for the mini line of Kawasaki motorcycles in this brochure. In addition,

Pro Circuit offers a full line of products for most makes and model motorcycles that can be seen on-line at ProCircuit.com.

### KX85/100

## KX85 / 100



**EIELIT \$** 951.738.8050 | ProCircuit.com

### 



# CONTACT US

**Ryder ELLIS** Kawasaki Team Green



951.738.8050 | ProCircuit.com

FOLLOW US