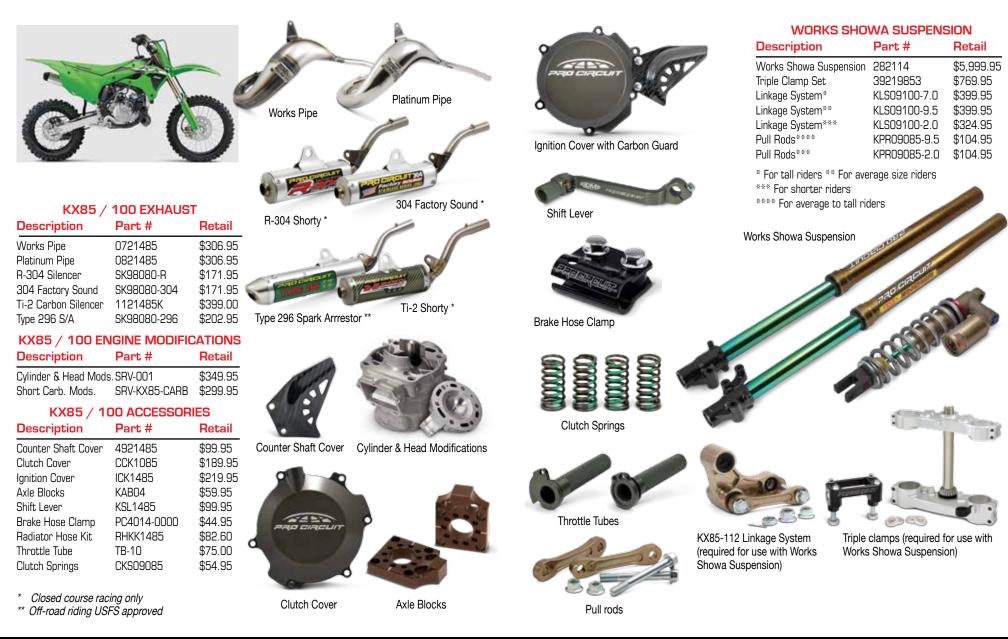

#### () (6-5-5







Retail

\$293.95

\$293.95

\$171.95

\$171.95

\$189.95

\$399.00

Retail \$110.00

\$349.95

Retail

\$54.95

\$79.95

\$75.00

Retail





### 

Pro Circuit's long and close relationship with Kawasaki has resulted with both the Factory, and Team Green riders utilizing Pro Circuit for all of their performance needs. We invite you to check out what we have available for the mini line of Kawasaki motorcycles in this brochure. In addition,

Pro Circuit offers a full line of products for most makes and model motorcycles that can be seen on-line at ProCircuit.com.

### KX85/100

## KX85 / 100



**EIELIT \$** 951.738.8050 | ProCircuit.com

### 



# CONTACT US

**Ryder ELLIS** Kawasaki Team Green



951.738.8050 | ProCircuit.com

FOLLOW US